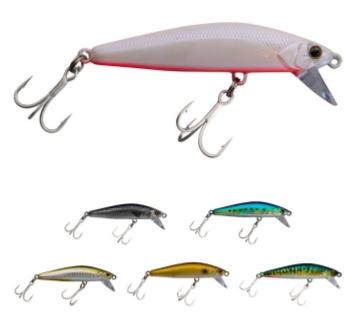

## **Illex Fit Minnow Lure**

Illex

Product number: IL-FM

The Illex Fit Minnow Wobbler is a versatile lure for fresh and salt water that effectively attracts sea bass and other target fish.

from 17,99 €\* 17,99 €

## Illex Fit Minnow Wobbler - The perfect lure for ambitious anglers

The Illex Fit Minnow Wobbler is the ideal lure for all anglers who want to attract both freshwater and saltwater fish. This Illex wobbler impresses with its innovative design and **high stability**, which is maintained even during fast retrieves. The **seductive glitter effect** of the painted belly weight attracts sea predators from afar and ensures impressive catch results. Originally designed for Japanese perch anglers, the Illex Fit Minnow Wobbler has proven itself worldwide when fishing for sea bass and other target fish, both for bank and boat fishing. With a **continuous shaft** this lure is ideal for light tropical fishing for small mackerel, coarse fish and tarpon. It is ideal for hunting bonito, Spanish mackerel, small tuna, dolphinfish, bluefish and barracuda in the Mediterranean as well as asp in large rivers and strong currents

## **Technical data**

- Suitable for: Fresh and salt water
- Target fish: perch, sea bass, mackerel, bonito, tuna, asp
- Sizes: 6 cm (10,8 g) and 7 cm (18 g)
- Swimming depth: 0,5 1,0 m
- Swimming behaviour: Sinking