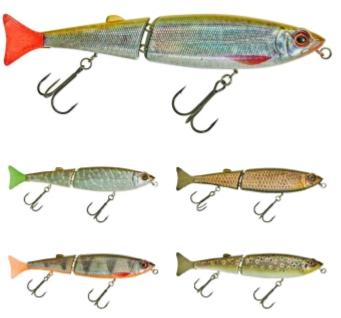

## Illex Freddy 170 CW Noisy Swimbait sinking 16,8cm 44,5g

Illex

Product number: IL-FRDYN-170

Perfect for targeting pike, big perch and black bass.

26,99 €\* 26,99 €

A "noisy" version of our great 2 piece FREDDY 170 Catwalk glide bait. The perfect lure for targeting large European pike, perch and black bass. Designed for larger waters or conditions such as low light levels or coloured water. This small lure is ideally suited to any medium-heavy spinning or bait casting rod. Sinuous S shaped swimming action on straight retrieves can be amplified by twitching to the left or right or made more seductive by the occasional stop and go movement. Two integrated rolling 50lb swivels rotate a full 360 degrees helping reduce snagging up and keep your hooks in place during acrobatic fights. This dense lure casts a long way accurately and is ideal for prospecting big waters and fishing round weed beds, structures and tree lined banks. To make the lure even more versatile try adding a John Weight on the stomach swivel to explore deeper water layers. This swimbait is as technically advanced as it is easy to fish with! Available in 5 realistic colours.