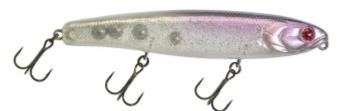

## Illex Bonnie 128 Lure 25g floating Snow Sorceress

Illex

Product number: IL-67834

Big classic in every well-assorted tackle box.

Weight: 0.025 kg

26,95 €

23,99 €\* 23,99 €

The Bonnie 128 is a great classic in every tackle box. It was developed to quickly and effectively search large water surfaces in walk the dog style. The built-in Tungsten balls sit in 4 chambers, guarantee excellent casting widths and a very special, smacking sound. The Bonnie has three recesses on its vario eyelet, which allow three different running styles when tied directly, but it can also be easily hung on a carabiner. Its ratio of buoyancy and dead weight is optimal, making it easy to run under virtually all conditions.