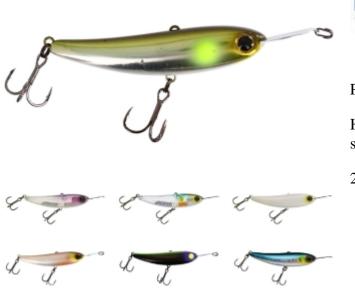

## Illex Riser Bait 008 Topwater Lure 8cm 21.7g

Illex

Product number: IL-RIBA-008

Heavy lure with an innovative metal lip for a never seen before bait play.

26,99 €\* 26,99 €

The Riser Bait belongs to a new generation of heavy lures for the surface. Perfect for longest casts and equally suitable for fresh and salt water. The Riser Bait features an innovative metal lip that gives it an unprecedented action on the surface (or just below it). The perfect imitation of a fleeing prey fish at the surface!

Conceivably easy to run: simply cast and retrieve! The sinking Riser Bait 008 returns to the surface very quickly, where it surfs the surface in an extremely attractive zig-zag style without further animation. This revolutionary bait has all the features you need to get a vast number of bites. Asp, baby tarpon, bass, bonito, pike or perch... in front of the Riser Bait, none of these species is safe!