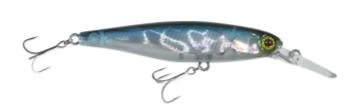

## Illex Lure DD Squirrel 67 SP NF Ablette

Illex

Weight: 0.0068 kg

23,95 €

21,59 €\* 21,59 €

Illex Deep Diver Squirrel 67. The deep diver Squirrel is the long billed version of the Squirrel. When this Longbill Minnow reaches its optimum depth it will start staggering on every rod movement flashing just like a dying fry. Not only you can work it classically like a regular crankbait on a steady retrieve, you can also try a "kick back jerk" keeping your rod tip high while jerking on a slack line.

Depth: 1 m - 2 mModel: Suspending

Length: 6,7 cm - 2,64 inchesWeight: 6,8 g - 0,24 oz

<sup>\*</sup> incl. tax, plus shipping