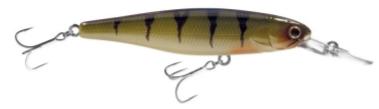

## **Illex Lure DD Squirrel 67 SP Perch**

Illex

Product number: IL-85799 Weight: 0.0068 kg 23,95 € 21,59 €\* 21,59 €

Illex Deep Diver Squirrel 67. The deep diver Squirrel is the long billed version of the Squirrel. When this Longbill Minnow reaches its optimum depth it will start staggering on every rod movement flashing just like a dying fry. Not only you can work it classically like a regular crankbait on a steady retrieve, you can also try a "kick back jerk" keeping your rod tip high while jerking on a slack line.

- Depth: 1 m 2 m
- Model: Suspending
- Length: 6,7 cm 2,64 inches
- Weight: 6,8 g 0,24 oz

\* incl. tax, plus shipping