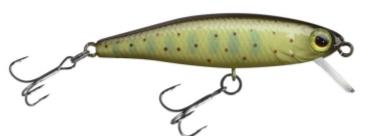

## Illex Lure Tiny Fry 50 SP Truitelle trout

Product number: IL-85759 Weight: 0.0027 kg 19.95 €

17,99 €\* 17,99 €

The tiny fry was design to give of strong vibrations to a crankbait. Its great attraction lies mainly in the powerful wriggling of the lure. Easy to use twitching or jerking, it imitates perfectly a panic-stricken fry. The sides of the lure will flash on the slightest rod movement without the lure jerking off course. Its unique body shape makes the Tiny Fry an excellent bait for holding steady in a flow.