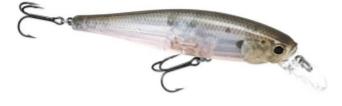

## Lucky Craft B'Freeze 100 SP Pointer Lure 18g Ghost Minnow

Lucky Craft

Product number: LC-BF100SP-238GMN

A blend of action and imitation that makes the Pointer - B'Freeze a classic in lure fishing.

Weight: 0.0165 kg 16,99 €\* 16,99 €

The B'Freeze / Pointer has been designed with a very low center of gravity through the use of special brass weights. The low center of balance causes the lure to wobble and vibrate whenever the retrieving motion is stopped. The B'Freeze / Pointer will suspend 1,2 - 1,5 m deep and will emit an intriguing fish-calling vibration, while in the suspended state. A short twitch of the fishing rod will generate the "Walk the Dog" action under the water.

- Length: 10 cm (4")
- Weight: 18 g (5/8 oz)
- Class: Suspending
- Hook: VMC #5, #5
- Max Diving Depth: 1,2-1,5 m (4-5 ft)

\* incl. tax, plus shipping