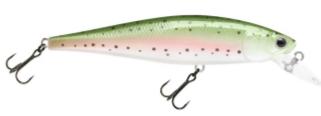

## **Lucky Craft B'Freeze 100 SP Pointer Lure 18g Rainbow Trout**

Lucky Craft

A blend of action and imitation that makes the

Product number: LC-BF100SP-056RTR

Pointer - B'Freeze a classic in lure fishing.

The B'Freeze / Pointer has been designed with a very low center of gravity through the use of special brass weights. The low center of balance causes the lure to wobble and vibrate whenever the retrieving motion is stopped. The B'Freeze / Pointer will suspend 1,2 - 1,5 m deep and will emit an intriguing fish-calling vibration, while in the suspended state. A short twitch of the fishing rod will generate the "Walk the Dog" action under the water.

Length: 10 cm (4")
Weight: 18 g (5/8 oz)
Class: Suspending
Hook: VMC #5, #5

• Max Diving Depth: 1,2-1,5 m (4-5 ft)

\* incl. tax, plus shipping