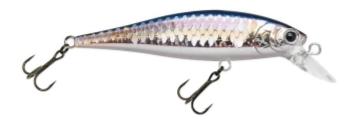

## Lucky Craft B'Freeze 65 SP Pointer Lure 5g MS American Shad

Lucky Craft

Product number: LC-BF65SP-270MSAS

A blend of action and imitation that makes the Pointer - B'Freeze a classic in lure fishing.

Weight: 0.01 kg 14,99 €\* 14,99 €

The B'Freeze / Pointer has been designed with a very low center of gravity through the use of special brass weights. The low center of balance causes the lure to wobble and vibrate whenever the retrieving motion is stopped. The B'Freeze / Pointer will suspend 0,9 - 1,2 m deep and will emit an intriguing fish-calling vibration, while in the suspended state. A short twitch of the fishing rod will generate the "Walk the Dog" action under the water.

- Length: 6,5 cm (2-1/2")
- Weight: 5 g (3/16 oz)
- Class: Suspending
- Hook: VMC #8, #8
- Max Diving Depth: 0,9-1,2 m (3-4 ft)

\* incl. tax, plus shipping