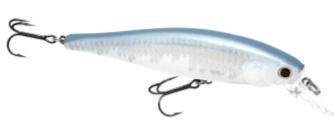

## Lucky Craft B'Freeze 100 SP Pointer Lure 18g White Flash

Lucky Craft

A blend of action and imitation that makes the Pointer - B'Freeze a classic in lure fishing.

Weight: 0.0165 kg 16,99 €\* 16,99 €

The B'Freeze / Pointer has been designed with a very low center of gravity through the use of special brass weights. The low center of balance causes the lure to wobble and vibrate whenever the retrieving motion is stopped. The B'Freeze / Pointer will suspend 1,2 - 1,5 m deep and will emit an intriguing fish-calling vibration, while in the suspended state. A short twitch of the fishing rod will generate the "Walk the Dog" action under the water.