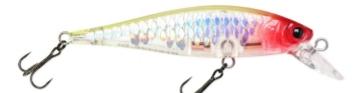

## Lucky Craft B'Freeze 65 SP Pointer Lure 5g MS Crown

Lucky Craft

Product number: LC-BF65SP-5431

A blend of action and imitation that makes the Pointer - B'Freeze a classic in lure fishing.

Weight: 0.01 kg 14,99 €\* 14,99 €

The B'Freeze / Pointer has been designed with a very low center of gravity through the use of special brass weights. The low center of balance causes the lure to wobble and vibrate whenever the retrieving motion is stopped. The B'Freeze / Pointer will suspend 0,9 - 1,2 m deep and will emit an intriguing fish-calling vibration, while in the suspended state. A short twitch of the fishing rod will generate the "Walk the Dog" action under the water.

Length: 6,5 cm (2-1/2")
Weight: 5 g (3/16 oz)
Class: Suspending
Hook: VMC #8, #8

• Max Diving Depth: 0,9-1,2 m (3-4 ft)

\* incl. tax, plus shipping