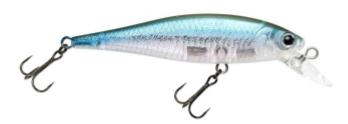

## Lucky Craft B'Freeze 65 SP Pointer Lure 5g Real Wakasagi

Lucky Craft

Product number: LC-BF65SP-2328

A blend of action and imitation that makes the Pointer - B'Freeze a classic in lure fishing.

Weight: 0.01 kg 14,99 €\* 14,99 €

The B'Freeze / Pointer has been designed with a very low center of gravity through the use of special brass weights. The low center of balance causes the lure to wobble and vibrate whenever the retrieving motion is stopped. The B'Freeze / Pointer will suspend 0,9 - 1,2 m deep and will emit an intriguing fish-calling vibration, while in the suspended state. A short twitch of the fishing rod will generate the "Walk the Dog" action under the water.

Length: 6,5 cm (2-1/2")
Weight: 5 g (3/16 oz)
Class: Suspending
Hook: VMC #8, #8

• Max Diving Depth: 0,9-1,2 m (3-4 ft)

\* incl. tax, plus shipping