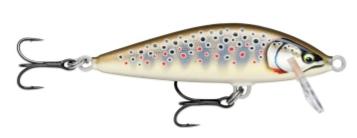

## Rapala Countdown Elite Lure Gilded Brown Trout | 3,5cm

Rapala

Product number: RA-333618

The CountDown Elite harnesses over 80 years of lure making craftmanship into a premium balsa lure.

19,90 €

13,09 €\* 13,09 €

It features the legendary controlled slow-sinking method of the original CountDown®. The new CountDown® Elite is built with a modern construction for maximum casting distance and accuracy, improved durability and versatility - and a flutter on the drop. The color patterns combine metallic plating, HD printing and new designs, bringing the look to a totally new level.

- Balsa Body
- Heavy-Duty Split Rings
- Wire-Through Construction
- Targeted for Trout and Perch
- VMC® 7554 Black Nickel Hooks

<sup>\*</sup> incl. tax, plus shipping