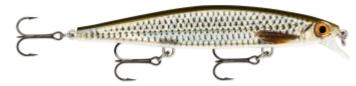

## Rapala Shadow Rap Lure sinking 11cm ROL Live Roach

Rapala

Product number: RA5818144

Designed to imitate a wounded, dying prey fish.

Weight: 0.013 kg 16,90 € 15,29 €\* 15,29 €

Designed to perfectly mimic the last struggle of a dying minnow, the Shadow Rap® makes tight turns when twitched, turns to look back and then settles to a head down position with a quiver before starting a slow fade-away dive on the pause. Can be fished almost in place with short twitches, extending the time the lure spends on the strike zone.

- Reacts to the smallest rod movements
- «Jerkbait» Action
- Imitates a dying prey fish
- Metallic shimmer under the plastic armour
- Transparent flanks with holographic inserts
- Tungsten and steel weights for a perfect balance
- VMC® Black Nickel Hooks