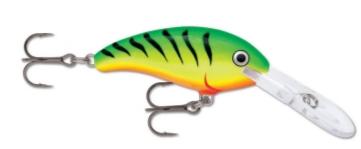

## Rapala Shad Dancer Lure sinking FT Firetiger 4cm 5g

Rapala

Product number: RA5819054

Balsa wood lure that's on the menu of many predators.

Weight: 0.005 kg

13,90 €

8,99 €\* 8,99 €

This multi-species balsa bait brings the excitement of the Rapala® Tail Dancer® to a shad profile. Swimming with a silent, aggressive hard thumping sweeping tail action. Designed to dive deep whether cast or trolled.

## **Features:**

- Balsa body with scatter lip
- Wire through construction
- Deep diving aggressive action
- Casted / trolled 3 meters deep
- Zander, multi-species gamefish
- VMC® Black Nickel round bend hooks