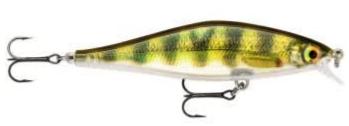

## Rapala Shadow Rap Shad Lure floating PEL Live Perch

Rapala

Product number: RA-SDRS-PEL

Universal lure for all bigger predators.

13,49 €\* 13,49 €

Big fish can't resist the tantalizing, slow-rising action of new Shadow Rap Shad. Swimming with the infamous horizontal struggle with a vertical "rise" on pause, they perfectly mimic a shad in trouble. Larger profile presents more flash and the option to fish from a finesse to more aggressive retrieve. Tie one on and see what monsters are hiding in the darkness.

## **Features:**

- Textured scale body
- Translucent & frosted colors
- Sharp left to right turns
- Slow rising on pause
- Bass, multi-species gamefish
- VMC® Thin Wire Black Nickel round bend hooks

<sup>\*</sup> incl. tax, plus shipping