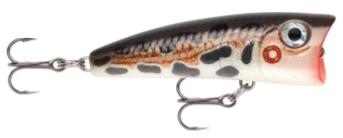

## Rapala Ultra Light Pop Lure 4cm 3g Frog

Rapala

Product number: RA5816551

A small topwater lure that packs a mean pop.

Weight: 0.003 kg

13,90 €

8,99 €\* 8,99 €

A small topwater lure that packs a mean pop. Custom-designed cup face to move a lot of water and create a big bubble on each twitch. Featuring a loud internal rattle for added attraction, this little popper won't go unnoticed.