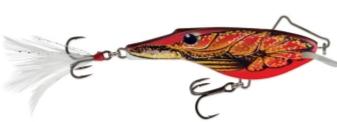

## Salmo Rail Shad Lure sinking 6cm 14g Fire Craw

Salmo

Floductilu

Product number: SAL-QRB006

New lure especially for vertical fishing.

Weight: 0.014 kg 13,49 €\* 13,49 €

The Salmo Rail Shad was designed primarily for vertical fishing, which is easy to identify on its line attachment. This construction ensures that the Rail Shad rapidly sinks into the depths with the tail first and then immediately aligns horizontally when fishing begins. The feather on the rear treble provides the extra portion of attention.

Of course, the Rail Shad can also be casted. With his running behavior and tail feather, he attracts every curious predator nearby.

Length: 6cm, Weight: 14gAvailable in 6 catchy colors

\* incl. tax, plus shipping