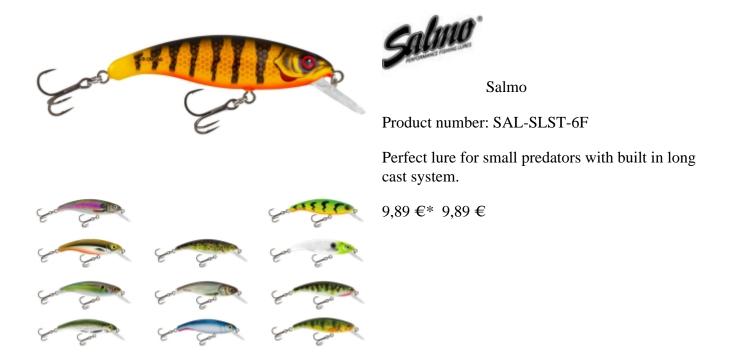

## Salmo Slick Stick Lure 6cm 4,5g floating

## Salmo Slick Stick Lure 6cm - The perfect hardbait for trout and perch!

The **Salmo Slick Stick Lure** is the ideal bait for anglers who want to target smaller predatory fish such as trout and perch. With a length of 6 cm and a weight of just 4.5 g, this lure can be cast with precision and impresses with its realistic imitation of small prey fish. Whether you are fishing in shallow waters or trolling in deeper regions - the Salmo lure is convincing all along the line.

Thanks to the built-in long-cast system, the Salmo Slick Stick enables long and precise casts, even in difficult conditions. The versatility of this hardbait is evident in its application: you can simply reel it in or present it in a twitch-back style to provoke different reactions from the fish. With a running depth of 0.5 m for normal retrieving and up to 1.0 m for trolling, this lure is suitable for a wide range of fishing methods and water types.

## Important features at a glance:

Length: 6 cmWeight: 4,5 g

• Swimming behaviour: Floating

• **Running depth:** 0.5 m when retrieving, 1.0 m when trolling

• Target fish: Pike, perch, asp and trout

• Areas of use: Shallow and deeper waters, ideal for trout and perch