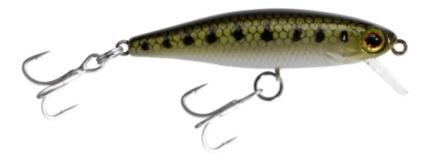

## Illex Lure Tiny Fry 50 SP Goujon

Illex

Product number: IL-93800 Weight: 0.0027 kg <del>19,95 €</del> 17,99 €\* 17,99 €

The tiny fry was design to give of strong vibrations to a crankbait. Its great attraction lies mainly in the powerful wriggling of the lure. Easy to use twitching or jerking, it imitates perfectly a panic-stricken fry. The sides of the lure will flash on the slightest rod movement without the lure jerking off course. Its unique body shape makes the Tiny Fry an excellent bait for holding steady in a flow.

- Depth: 0,2 m 0,6 m
- Model: Suspending
- Length: 5 cm 1.97 inches
- Weight: 2,7 g 0,1 oz

\* incl. tax, plus shipping