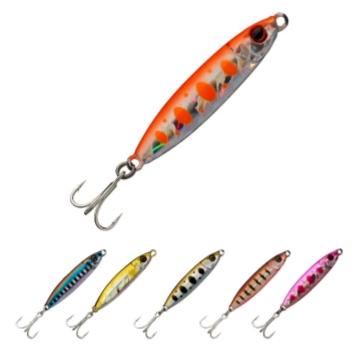

## Illex Silver Shade Metal Jig

Illex

Product number: IL-SSB

The SILVER SHADE is a small casting jig made from an eco-friendly tungsten composite alloy.

from 15,29 €\* 15,29 €

Compact and dense enough to be cast a long way, the SLVER SHADE has an S shaped profile that works during all phases of a retrieve and at all water levels. The lure responds to twitches and jerks and there is no need to force the rod to get plenty of movement. When vertical fishing for perch and zander try pausing or releasing the lure to get an enticing fluttering effect on the drop. If you are chasing sea predators (bass, mackerel, bonito) or after asp or Baltic sea trout, for example, the lure can be fished back fast generating a supple, swinging action that will provoke reaction takes from predators chasing fry. Designed to fish zones where other lures can't reach, for example high altitude lakes where trout and char sit deep at long range. The prototype lure was used by Team Illex anglers to good effect in the Salmo Trek 2021 competition and again in the 2022 edition! A must-have lure for any traveling angler!