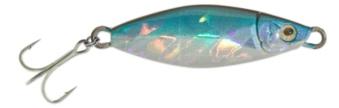

## Illex Micro Slow Lazy Jig Pilker 24g Blue Shad

Illex

Product number: IL-77921

Small, compact metal pilker also very good for catching perch

Weight: 0.024 kg <del>9,95 €</del> 9,50 €\* 9,50 €

This is a small compact metal jig available in 6 colors and sizes.

The Micro Slow Lazy Jig can be used as an offshore casting jig or from the shore itself. Casts well even into wind. Perfect for targeting any midwater/surface species feeding on shoals of prey fish like anchovies or fry. Great for sea bream, mackerel and bass. The Micro Slow Lazy Jig also works wonders freshwater fishing for perch or zander either vertically or traction style.