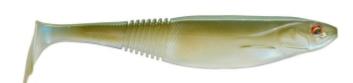

## Daiwa Prorex Softbait Classic Shad DF Ghost Ayu 5'' 12,5cm

Daiwa

Weight: 0.012 kg 1,89 €\* 1,89 €

The new Prorex Classic Shad has completely convinced our team anglers during the testing phase — especially because we caught plenty pikes and zanders right from the beginning thanks to this lure. The Prorex Classic Shad convinces with many details. The popular Duckfin tail produces strong vibrations and thus provokes a flanking movement of the body. The slim profile reduces the lure weight and optimizes this flanking action. The ribs at the end of the body ensure optimal sucking of the lure and at the same time support the absorption of flavor, which thus remains much longer at the lure.

This lure is suitable for slow as well as fast presentation – balance and action are maintained all the time.

\* incl. tax, plus shipping