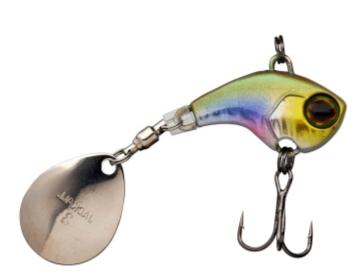

## **Illex Deracoup Spinner Aurora Baitfish**

Illex

Product number: IL-DERA-ABF

Small tail spinner for scouring large water areas quite fast.

0,00 €\* 0,00 €

This small tail spinner is perfect for quickly exploring water in power fishing style. The lure is a careful copy of a small fish with a tail blade. Can be fished straight back or pulled and stopped, the Deracoup will provoke takes from the most lethargic of fish. The Deracoup is a compact and dense lure that can be cast a long way and used to explore deep swims. This is a lure that is easy to work and remarkably efficient at seeking out fish.