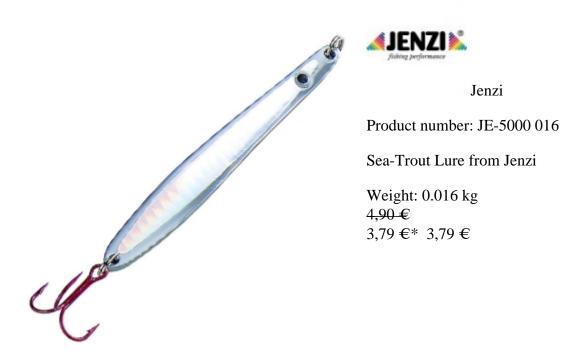

## Jenzi Sea-Trout Lure Lars Hansen Slash chrome 9cm 16g

## Jenzi Sea-Trout Lure Lars Hansen Slash

The classic shape in all seatrout lures. Its strengths are tumble free flight qualities in every type of wind condition and the natural imitation of favorite prey fish.