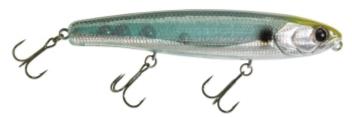

## Illex Bonnie 128 Lure 25g floating Secret Sprat

Illex

Product number: IL-67835

Big classic in every well-assorted tackle box.

Weight: 0.025 kg

26,95 €

23,99 €\* 23,99 €

The Bonnie 128 is a great classic in every tackle box. It was developed to quickly and effectively search large water surfaces in walk the dog style. The built-in Tungsten balls sit in 4 chambers, guarantee excellent casting widths and a very special, smacking sound. The Bonnie has three recesses on its vario eyelet, which allow three different running styles when tied directly, but it can also be easily hung on a carabiner. Its ratio of buoyancy and dead weight is optimal, making it easy to run under virtually all conditions.