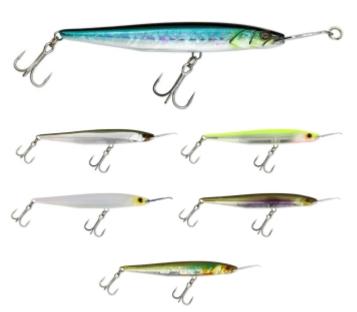

## Illex Riser Bait 012 SL Topwater Lure 12cm 31,2g

Illex

Product number: IL-RIBA-012

Heavy lure with an innovative metal lip for a never seen before bait play.

24,90 €\* 24,90 €

The Riser Bait 012SL is the long slim model in our Riser Bait series. This new generation pencil bait is streamlined and dense. The bib is set at an innovative angle to generate an erratic swimming action either sub surface or in the surface film. Works best with a straight retrieve, faster retrieves will keep the lure up on or near the surface and slower retrieves keep it sub surface. The key to all Riser Bait lures is how they imitate prey fish fleeing towards the surface. During testing the majority of strikes happen as the bait rises towards the top. This tropicalized version of the Riser Bait has a reinforced "wire thru" armament that can handle species like leerfish, yellow and red tuna and trevally. Being so dense this lure will handle difficult conditions like fishing into strong winds or distance casting when fish are a long way out.