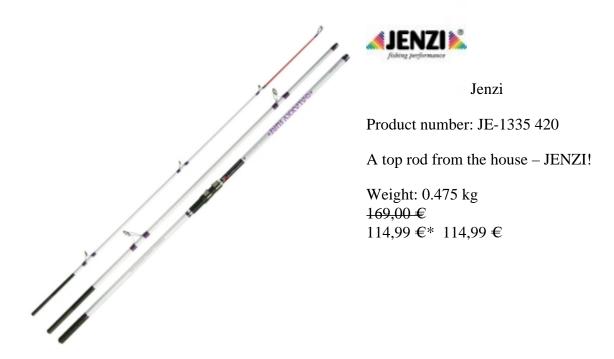

## Jenzi Sea Rod Galaxy Surf 4,20m 100-250g

## Jenzi Sea Rod Galaxy Surf

Successful fishing on the surf!

With the DEGA GALAXXY Surf CXP 420 you are fully equipped to compete with the profis. Accompanying the attractive design, this rod possesses all of the characteristics of a "real" surf-rod. The fast and stiff blank, the extra large Long-Distance guides and the sturdy screw on reel-holder enable the Galaxxy Surf CXP 420 to casts weights of up to 250 g for extremely long distances.