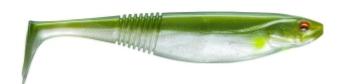

## Daiwa Prorex Softbait Classic Shad DF Metallic Ayu

Daiwa

Product number: DW-167-MA from  $1,00 \in *1,00 \in$ 

The new Prorex Classic Shad has completely convinced our team anglers during the testing phase — especially because we caught plenty pikes and zanders right from the beginning thanks to this lure. The Prorex Classic Shad convinces with many details. The popular Duckfin tail produces strong vibrations and thus provokes a flanking movement of the body. The slim profile reduces the lure weight and optimizes this flanking action. The ribs at the end of the body ensure optimal sucking of the lure and at the same time support the absorption of flavor, which thus remains much longer at the lure.

This lure is suitable for slow as well as fast presentation – balance and action are maintained all the time.

\* incl. tax, plus shipping