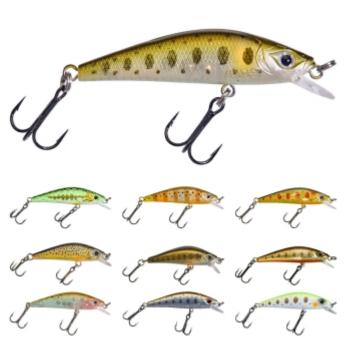

## **Gunki Gamera 50HW Lure**

Gunki

Product number: GU-GAM-50HW

The GAMMERA 50 HW is perfectly balanced and designed to be worked steadily through strong currents vibrating constantly to stay attractive and provocative.

from 8,99 €\* 8,99 €

This heavy weight version (HW) has a straight body profile and a low centre of gravity to maximise its stability in really fast flows. The extra weight will also helps fish deeper river sections for bigger trout. The large lip has been carefully angled to get the balance between stability in fast flows and lively darting when twitched just right. If you fish on bigger, faster rivers this is the lure for you!