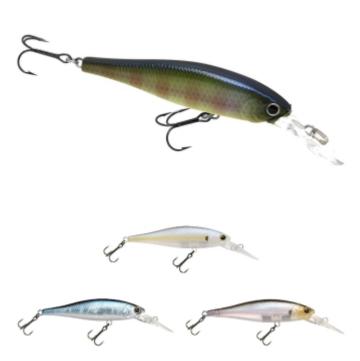

## Lucky Craft B'Freeze Pointer 65 DD Lure 6,5cm 5,4g

Lucky Craft

Product number: LC-BF65DD

The new Pointer 100 DD is a deeper diving version of the popular Pointer 100 SP.

14,90 €\* 14,90 €

"DD equals Deep Diver" Listen up all you Pointer fans. Lucky Craft now has another new Pointer minnow to add to their repertoire. The new Pointer 65 DD is a shorter and deeper diving version of the popular Pointer 100 SP. The Pointer 65 DD is perfect when fishing is tough or when the fish just want a smaller bait. This new Pointer is a great bait for fishing a few feet deeper than the original Pointer 65. This bait will dive about 5-7 feet deep and suspend when paused. It has a wider wobble than the Pointer 65 and still has the same body style. This bait can be used as a larger profile bait in lieu of the Staysee Series. When the fish are holding out a little deeper this bait will get in their face and aggravate them to strike.

- Length: 6,5 cm (2 1/2")
- Weight: 5,4 g (3/16 oz)
- Swimming Behaviour: suspending (at 6-8 °C)
- Hooks: #8, #8
- Swimming Depth: 1,5 2 m (5-7 ft)

\* incl. tax, plus shipping