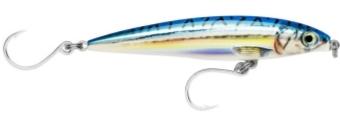

## Rapala X-Rap Long Cast Shallow Lure BM Blue Mackerel

Rapala

from 19,69 €\* 19,69 €

Heavy-duty construction, weighted extra heavy for extreme casting distances and featuring a darting baitfish action, the X-Rap Long Cast Shallow is an ideal tool for fast and aggressive presentations when predator species are feeding on top or in the shallows. Equipped with VMC® In-Line single hooks. Perfectly balanced, flutters down on the drop.

## **Features:**

- Lipless design
- Weighted for x-treme casting performance
- Darting baitfish action
- Flutters on the drop
- Perfect balance
- Designed for aggressive, fast presentations
- Heavy-duty construction
- High-flash flat metallic insert and internal scale pattern
- Durable In-Line VMC® single hooks