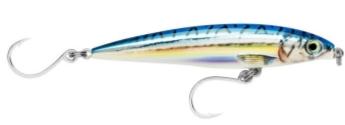

## Rapala X-Rap Long Cast Shallow Lure BM Blue Mackerel

Rapala

Product number: RA-SXRL-BM

Heavy minnow for extreme casting distances.

22,39 €\* 22,39 €

Heavy-duty construction, weighted extra heavy for extreme casting distances and featuring a darting baitfish action, the X-Rap Long Cast Shallow is an ideal tool for fast and aggressive presentations when predator species are feeding on top or in the shallows. Equipped with VMC® In-Line single hooks. Perfectly balanced, flutters down on the drop.

## **Features:**

- Lipless design
- Weighted for x-treme casting performance
- Darting baitfish action
- Flutters on the drop
- Perfect balance
- Designed for aggressive, fast presentations
- Heavy-duty construction
- High-flash flat metallic insert and internal scale pattern
- Durable In-Line VMC® single hooks