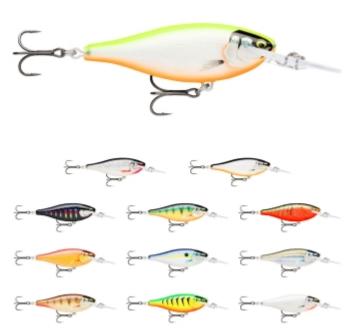

## **Rapala Shad Rap Elite Fishing Plug**

Rapala

Product number: RA-SRE

Premium Balsa, fish catching action on both casting and trolling and a natural baitfish profile - given the Elite Treatment!

from 13,95 €\* 13,95 €

The Shad Rap Elite builds on well-proven qualities of the immensely popular Shad Rap crankbait and pairs it with modern wire-trough construction for maximum casting distance and durability. Resembling baitfish found the world over, the responsive lure's action ranges from a wide wobble to a tight shimmy - depending on how fast you retrieve it. The Shad Rap Elite features VMC's 75 Series treble hooks with the extra-sharp Needle Point designed for landing large and spirited fish.

- Casting and trolling
- Floating
- Balsa body
- Long throw design
- Heavy-duty body with wire-through construction
- Versatile running performance
- Hand-Tuned & Tank-Tested
- VMC 7554 2X Black Nickel Trebles