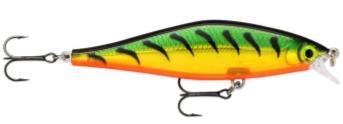

## Rapala Shadow Rap Shad Lure floating FT Firetiger

Rapala

Product number: RA-SDRS-FT

Universal lure for all bigger predators.

0,00 €\* 0,00 €

Big fish can't resist the tantalizing, slow-rising action of new Shadow Rap Shad. Swimming with the infamous horizontal struggle with a vertical "rise" on pause, they perfectly mimic a shad in trouble. Larger profile presents more flash and the option to fish from a finesse to more aggressive retrieve. Tie one on and see what monsters are hiding in the darkness.

## **Features:**

- Textured scale body
- Translucent & frosted colors
- Sharp left to right turns
- Slow rising on pause
- Bass, multi-species gamefish
- VMC® Thin Wire Black Nickel round bend hooks

<sup>\*</sup> incl. tax, plus shipping