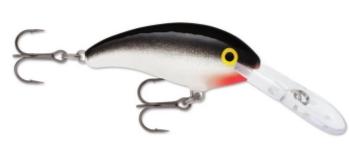

## Rapala Shad Dancer Lure sinking S Silver

Rapala

Product number: RA-SDD-S

Balsa wood lure that's on the menu of many predators.

8,99 €\* 8,99 €

This multi-species balsa bait brings the excitement of the Rapala® Tail Dancer® to a shad profile. Swimming with a silent, aggressive hard thumping sweeping tail action. Designed to dive deep whether cast or trolled.

## **Features:**

- Balsa body with scatter lip
- Wire through construction
- Deep diving aggressive action
- Casted / trolled 3 meters deep
- Zander, multi-species gamefish
- VMC® Black Nickel round bend hooks