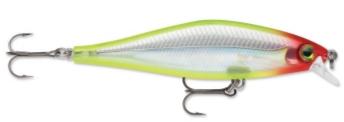

## Rapala Shadow Rap Shad Lure floating CLN Clown

Rapala

Product number: RA-SDRS-CLN

Universal lure for all bigger predators.

13,49 €\* 13,49 €

Big fish can't resist the tantalizing, slow-rising action of new Shadow Rap Shad. Swimming with the infamous horizontal struggle with a vertical "rise" on pause, they perfectly mimic a shad in trouble. Larger profile presents more flash and the option to fish from a finesse to more aggressive retrieve. Tie one on and see what monsters are hiding in the darkness.

## **Features:**

- Textured scale body
- Translucent & frosted colors
- Sharp left to right turns
- Slow rising on pause
- Bass, multi-species gamefish
- VMC® Thin Wire Black Nickel round bend hooks

<sup>\*</sup> incl. tax, plus shipping