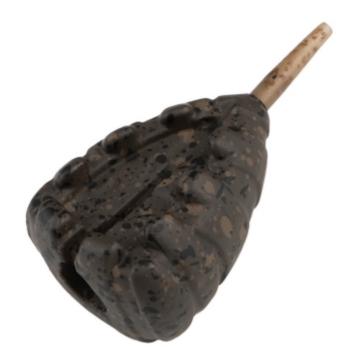

## Fox Kling on Lead Fishing Lead Inline

Fox

Product number: FX-KLON-I

New design Kling On lead, ideal for fishing in rivers, on slopes or when there is tow on the water.

from 2,19 €\* 2,19 €

- Moulded 3D camo texture
- Low centre of gravity so maximum weight is applied to the hook as soon as possible when a fish picks your rig up
- Robust camouflaged non-reflective rubberised matte coating
- Swivels pull inside the in-line insert allowing ring and quick-change swivels to sit 'sub-flush' when used 'drop-off' style
- Groove on one side for the leader to run follow when fished 'drop-off' style
- In-line leads compatible with all 'Edges' in-line products (tadpole bead, drop-off kit etc.)
- Rubber Inline Inserts can be used with both size 7 and size 10 swivels
- Standard Rubber Inline inserts pull out of leads when set-up to allow all leaders/tubing/knots to pass safely through the lead, for fish safety