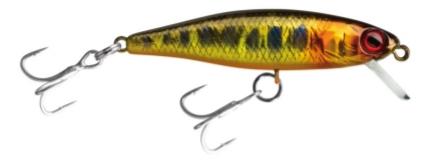

## Illex Lure Tiny Fry 38 SP HL Gold Trout

Illex

Product number: IL-84249 Weight: 0.0015 kg <del>18,95 €</del> 17,09 €\* 17,09 €

The tiny fry was design to give of strong vibrations to a crankbait. Its great attraction lies mainly in the powerful wriggling of the lure. Easy to use twitching or jerking, it imitates perfectly a panic-stricken fry. The sides of the lure will flash on the slightest rod movement without the lure jerking off course. Its unique body shape makes the Tiny Fry an excellent bait for holding steady in a flow.

- Depth: 0,1 m 0,5 m
- Model: Suspending
- Length: 3,8 cm 1.5 inches
- Weight: 1,5 g 0,05 oz

\* incl. tax, plus shipping