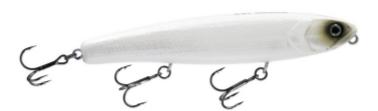

## Illex Lure Bonnie 128 Bone Topwater

Illex

Product number: IL-94259 Weight: 0.025 kg

26,95 €

23,99 €\* 23,99 €

The Bonnie is designed to cover large areas of water quickly and easily locate fish. Equipped with tungsten beads that aid long accurate casting plus give off an unusual and seductive noise attraction in the water. This lure is fitted with the triple eye attachment system that lets you change depth simply by changing the eye the lure is attached to. Ta get an action as close as possible to wooden lures, the body is divided into 4 separate chambers.

Depth: SurfaceModel: Floating

Length: 12,8 cm - 5 inchesWeight: 12,5 g - 0,88 oz

\* incl. tax, plus shipping